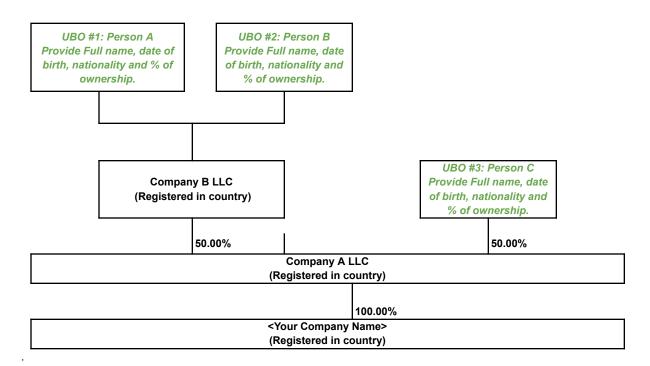

Below we have indicated our ownership structure for <Your Company Name> and highlighted each of our Ultimate Beneficial Owners (individuals with a 25% or more ownership share in the business)

## Shareholding Structure Chart of <Your Company Name>

[I confirm that these natural persons hold or control an interest of 25% or more of <Your Company Name>]

OR

[I confirm that there is no natural person that holds or controls an interest of 25% or more of <Your Company Name> ]